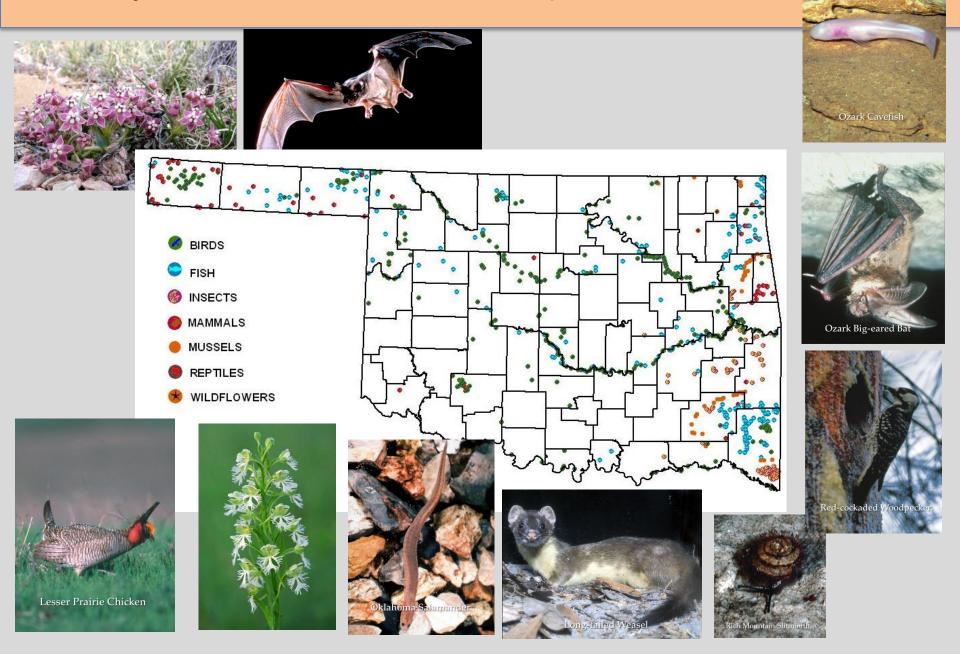

# Biodiversity conservation: the role of the Oklahoma Natural Heritage Inventory

#### "To inventory the Natural Features of the State ..."

- 3 January 1977: Oklahoma Natural Heritage Program
  - "Inventory of the state's habitats and species, ..."
  - "Provide information that promotes the wise and rational use of land and water resources."
- ❖ 1 July 1987: Our legislative mandate (§70-3314. C. 6.):
  - "... will provide a centralized and continually updated inventory of the biological diversity of Oklahoma ..."
  - "...state-mandated archive of biological data for the state..."
  - "... accurate and timely information for environmental planning, resource management, protection of significant natural areas, endangered species review, and biological research and education."