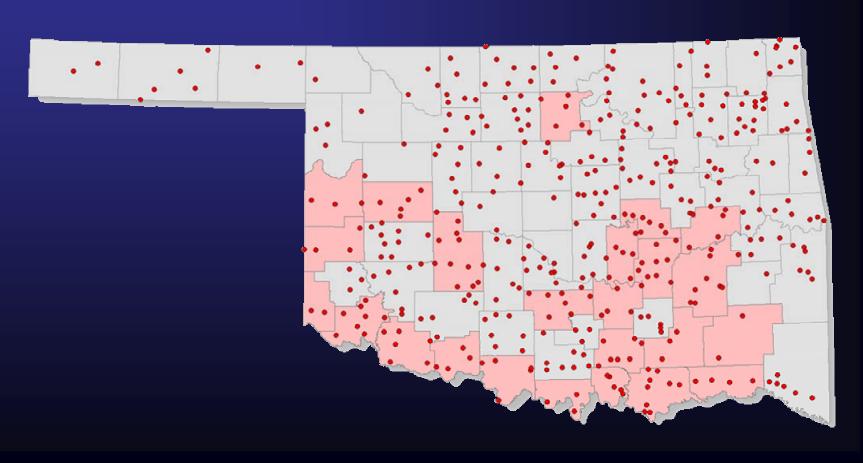

## **429 CIP Participants**

405 Towns & 24 Counties

- Initiated in 1994 through funding from the Oklahoma Dept of Commerce, and continues
- CIP Definition:
  - Inventory of a community's capital assets
  - A summary of their attributes
  - A schedule for their improvement and/or their replacement
- A CIP is intended to be a plan for the continued satisfactory service of the community's assets